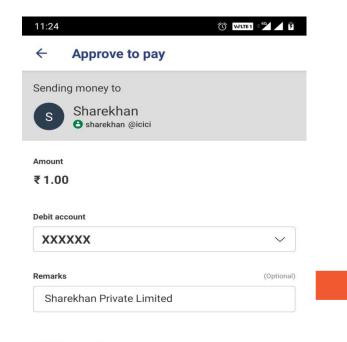

#### **Confirm To Pay**

Please confirm the details before sending money.

#### To Sharekhan sharekhan @icici

c

Amount ₹1.00

Debit account

Remarks Sharekhan Private Limited

| Mon            | ey sent! |
|----------------|----------|
| Customer name  |          |
| Sharekhan      |          |
| Transaction ID | Amount   |
| 000911451180   | ₹1.00    |
| Date           | Time     |
| 9th Jan 2020   | 11:25 AM |
| Debited from   |          |
| XXXXXX         |          |