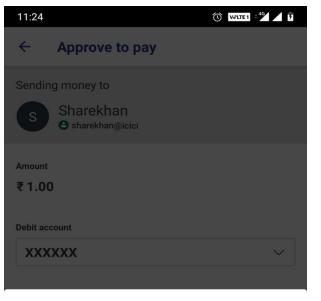

#### **Confirm To Pay**

Please confirm the details before sending money.

#### To Sharekhan sharekhan @icici

c

Amount ₹1.00

Debit account

Remarks Sharekhan Private Limited

| Mon            | ey sent! |
|----------------|----------|
| Customer name  |          |
| Sharekhan      |          |
| Transaction ID | Amount   |
| 000911451180   | ₹1.00    |
| Date           | Time     |
| 9th Jan 2020   | 11:25 AM |
| Debited from   |          |
| XXXXXX         |          |