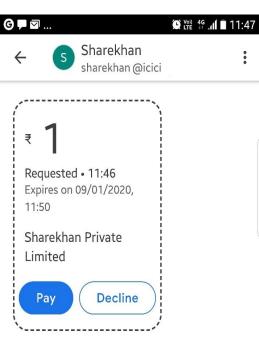

### 10. Open respective UPI App & check pending transactions (BHIM)

\* Add to favourites

#### 10. Open respective UPI App & check pending transactions (Gpay)