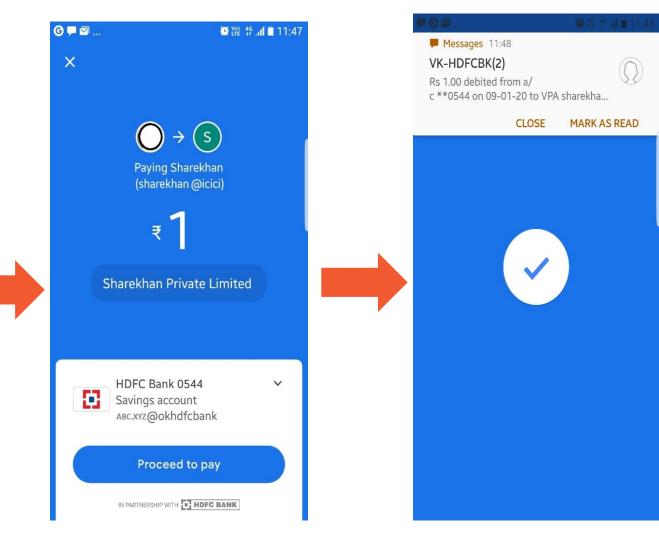

### 1. Enter Amount

- 2. Select Bank
- 3. Select Segment
- 4. Select Payment Mode
- 5. Select payment mode as UPI
- 6. Enter UPI ID
- 7. Click on Submit

8. After clicked on submit button, Payment request pop up will display.
 9. User will be allowed 5 minutes to complete the transaction from respective UPI App

### 10. Open respective UPI App & check pending transactions (BHIM)

\* Add to favourites

#### **Confirm To Pay**

Please confirm the details before sending money.

#### To Sharekhan sharekhan @icici

c

Amount ₹1.00

Debit account

Remarks Sharekhan Private Limited

| Mon            | ey sent! |
|----------------|----------|
| Customer name  |          |
| Sharekhan      |          |
| Transaction ID | Amount   |
| 000911451180   | ₹1.00    |
| Date           | Time     |
| 9th Jan 2020   | 11:25 AM |
| Debited from   |          |
| XXXXXX         |          |