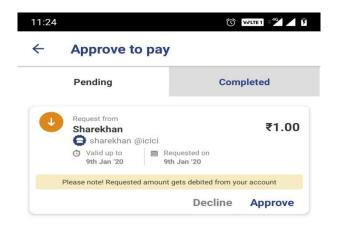

### 10. Open respective UPI App & check pending transactions (BHIM)

\* Add to favourites