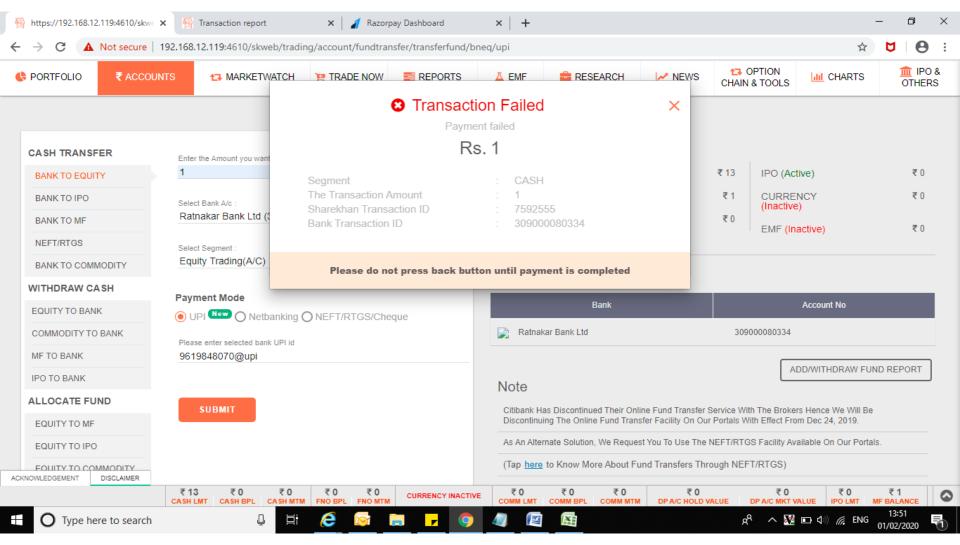

## Failure message on Web

# Follow next slides to share "Sharekhan Transaction ID" in case of failure

# Account→ Fund transfer→ Click add/withdraw fund report

| → C                                   | ekhan.com/skweb/trading/accou              | nt/fundtransfer/trar       | nsferfund/bneq/upi        |                |                              |                             |                                  | ☆                          | U 🖓                   |
|---------------------------------------|--------------------------------------------|----------------------------|---------------------------|----------------|------------------------------|-----------------------------|----------------------------------|----------------------------|-----------------------|
| arekhan<br>by BNP PARIBAS             | All V Sharekhan Kar                        |                            |                           |                |                              | 60 E                        | FEEDBACK   HELP   CHAT   A-Z STO |                            |                       |
| FY : 8597.75 ▲ 316.65 (3.82%) CL      | SENSEX : 29468.49 🛦 1028.17 (              | 3.62%) CL   MCXFC          | D : 8250.5 🛦 44.96 (0     | .55%) OP   USE | INR : 75.6675 ▼-0.30 (-      | 0.39%) op                   | O TUE 31/03/20                   | 20 16:28:28 PM 🛔           | <u>≜LOG</u>           |
| PORTFOLIO ₹ ACCOUN                    | TS 13 MARKETWATCH                          | Y TRADE NOW                | NEPORTS                   | 👗 EMF          | 🚔 RESEARCH                   | MEWS                        | CHAIN & TOOLS                    | CHARTS                     |                       |
|                                       |                                            |                            | FUND TRANSF               | ER MY FORM     | IS                           |                             |                                  |                            |                       |
| CASH TRANSFER                         |                                            |                            |                           | Availabl       | e Balances                   |                             |                                  |                            |                       |
| BANK TO EQUITY                        | Enter the Amount you wa                    | nt to add :                |                           | EQUITY/D       | ERIVATIVE (Active)           | ₹                           | 12.28 IPO (A                     | Active)                    | ₹0                    |
| BANK TO IPO                           | Select Bank A/c :                          |                            | MUTUAL FUND (Active)      |                | ₹                            | ₹2,210 CURRENCY<br>(Active) |                                  | ₹0                         |                       |
| BANK TO MF                            |                                            |                            | ~                         | COMMOD         | ITY (Active)                 |                             | ₹0                               | Inactive)                  | ₹0                    |
| BANK TO CURRENCY                      | Select Segment :                           |                            |                           |                |                              |                             |                                  | inderve)                   |                       |
| NEFT/RTGS                             | Equity Trading(A/C)                        |                            | ~                         |                |                              |                             |                                  |                            |                       |
| BANK TO COMMODITY                     | Payment Mode                               |                            |                           | Bank De        | etails                       |                             |                                  |                            |                       |
| WITHDRAW CASH                         | UPI New O Netbankin                        | g O NEFT/RTGS/             | Cheque                    |                | Bank                         |                             |                                  | Account No                 |                       |
| EQUITY TO BANK                        | -                                          |                            |                           |                |                              |                             |                                  |                            |                       |
| COMMODITY TO BANK                     | Please enter selected ba                   | nk UPI id                  |                           |                |                              |                             |                                  |                            |                       |
| MF TO BANK                            |                                            |                            |                           | Note           |                              |                             |                                  | ADD/WITHDRAW FUI           | ID REPORT             |
| IPO TO BANK<br>OWLEDGEMENT DISCLAIMER | SUBMIT                                     |                            |                           |                | las Discontinued Their Onl   | line Fund Transfer S        | ervice With The Bro              | kers Hence We Will Be      |                       |
|                                       | ₹12.28 ₹0 ₹0<br>CASH LMT CASH BPL CASH MTM | ₹0 ₹0<br>FNO BPL FNO MTM C | ₹0 ₹0<br>URR LMT CURR BPL |                | 0 ₹0 ₹<br>M LMT COMM BPL COM | 0 ₹ 0<br>M MTM DP A/C HOL   |                                  | ₹0 ₹0<br>MKT VALUE IPO LMT | ₹ 2,210<br>MF BALANCE |