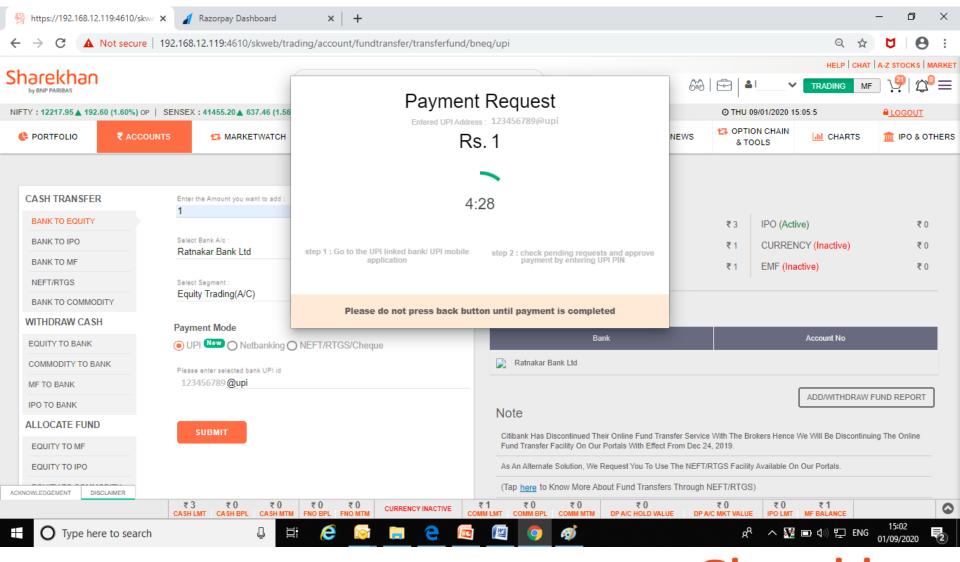

### 1. Enter Amount

- 2. Select Bank
- 3. Select Segment
- 4. Select Payment Mode
- 5. Select payment mode as UPI
- 6. Enter UPI ID
- 7. Click on Submit

8. After clicked on submit button, Payment request pop up will display.
 9. User will be allowed 5 minutes to complete the transaction from respective UPI App

### 10. Open respective UPI App & check pending transactions (BHIM)

\* Add to favourites